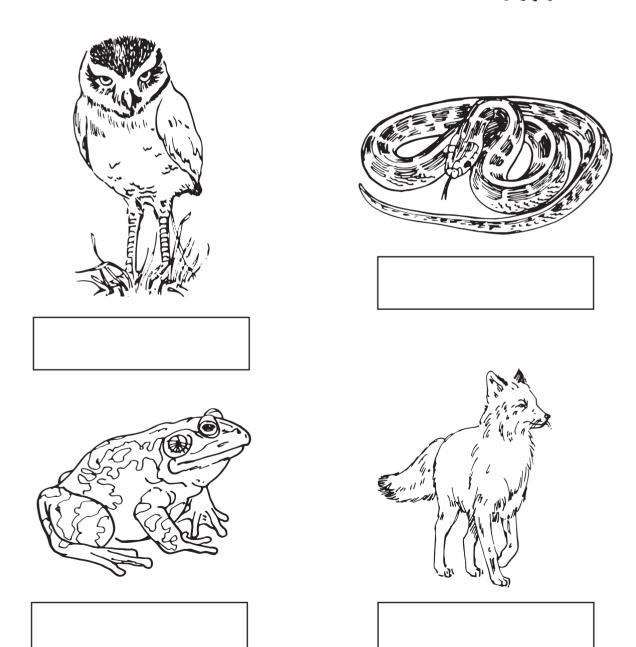

## MATCH THE NAMES OF THE FOLLOWING ANIMALS TO THE CORRECT PICTURE, AND COLOUR IN THE ANIMALS

SNAKE FROG COYOTE OWL