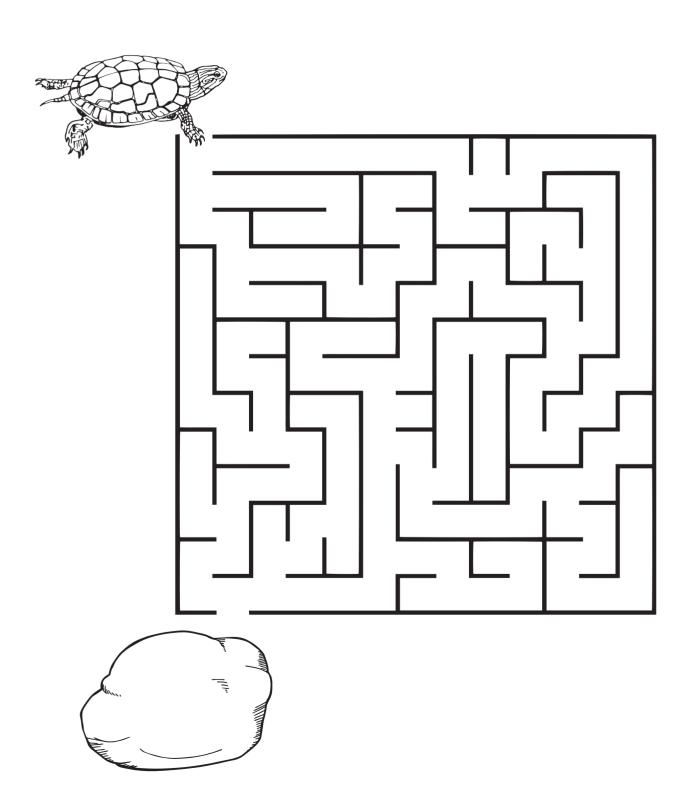

# This turtle needs help getting to his favourite basking rock. Guide him through the maze to his rock using your pencil!